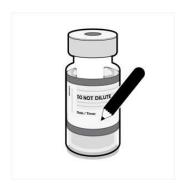

## Royal blue cap with CORAL BLUE label border

## DO NOT DILUTE & gently swirl it before withdrawing vaccine

| Authorized for       | 12 years and | 5 – 11 years | 6 months – 4 |
|----------------------|--------------|--------------|--------------|
|                      | older        |              | years        |
| Dose volume          | 0.5 mL       | 0.25 mL      | 0.25 mL      |
| Dose amount          | 50 mcg       | 25 mcg       | 25 mcg       |
| Vial volume          | 2.5 mL       | 2.5 mL       | 2.5 mL       |
| Doses per vial       | 5 doses      | 10 doses     | 10 doses     |
| Syringe stability    | 24 hrs       | 24 hrs       | 24 hrs       |
| after first puncture | +2C to +25C  | +2C to +25C  | +2C to +25C  |